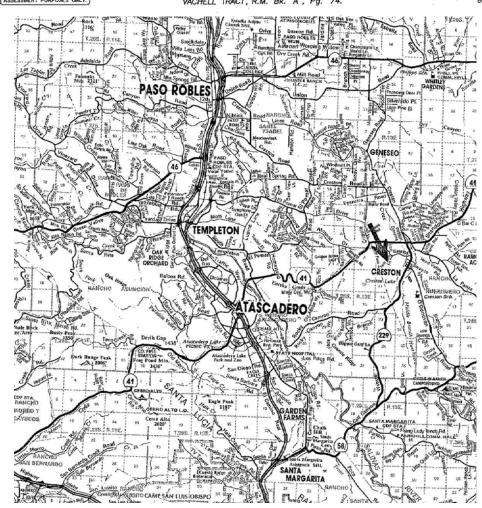

#### # 179167

Location: Creston

**Size:** 91 +/- acres

**APN:** 043-051-043

**Zoning:** Agriculture

Terms: Cash, Submit for

Seller Financing

**Showing:** Go Now!

**Directions:** From Atascadero follow Highway 41 East to Webster Road. Just past The Loading Chute, turn right onto Calle Las Colinas. Continue through the open electric gate to Lot 1, approximately 1/2 mile. Note: due to high fire hazard please stay on mowed roads.