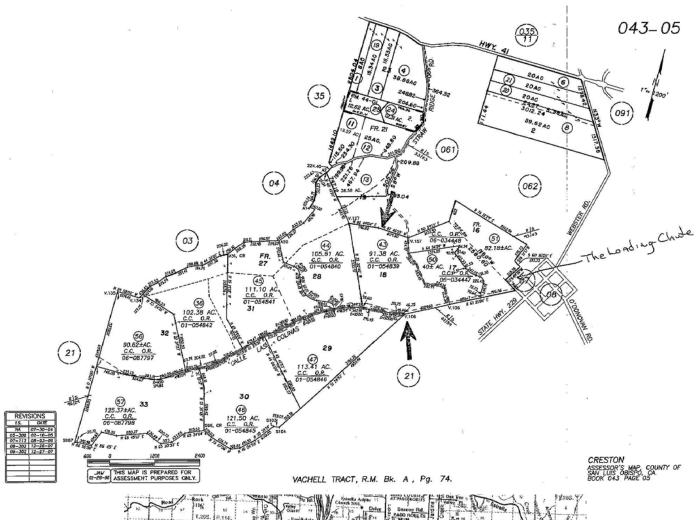

#### # 179167

Location: Creston

**Size:** 91 +/- acres

**APN:** 043-051-043

**Zoning:** Agriculture

Terms: Cash, Submit for

Seller Financing

**Showing:** Go Now!

**Directions:** From Atascadero follow Highway 41 East to Webster Road. Just past The Loading Chute, turn right onto Calle Las Colinas. Continue through the open electric gate to Lot 1, approximately 1/2 mile. Note: due to high fire hazard please stay on mowed roads.